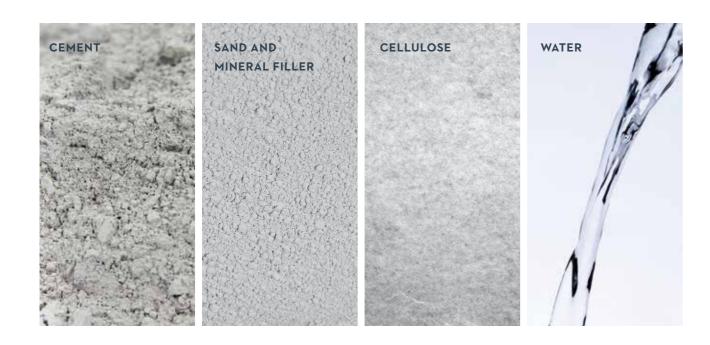

### The natural choice. - with exceptional durability.

The Cembrit Patina design line is a range of through-coloured facade boards made of virtually maintenance-free fibre cement.

Fibre cement is a natural product made of cement, water, minerals and fibre - and it is changing the way we design and build facades around the world thanks to its long-lasting, expressive qualities.