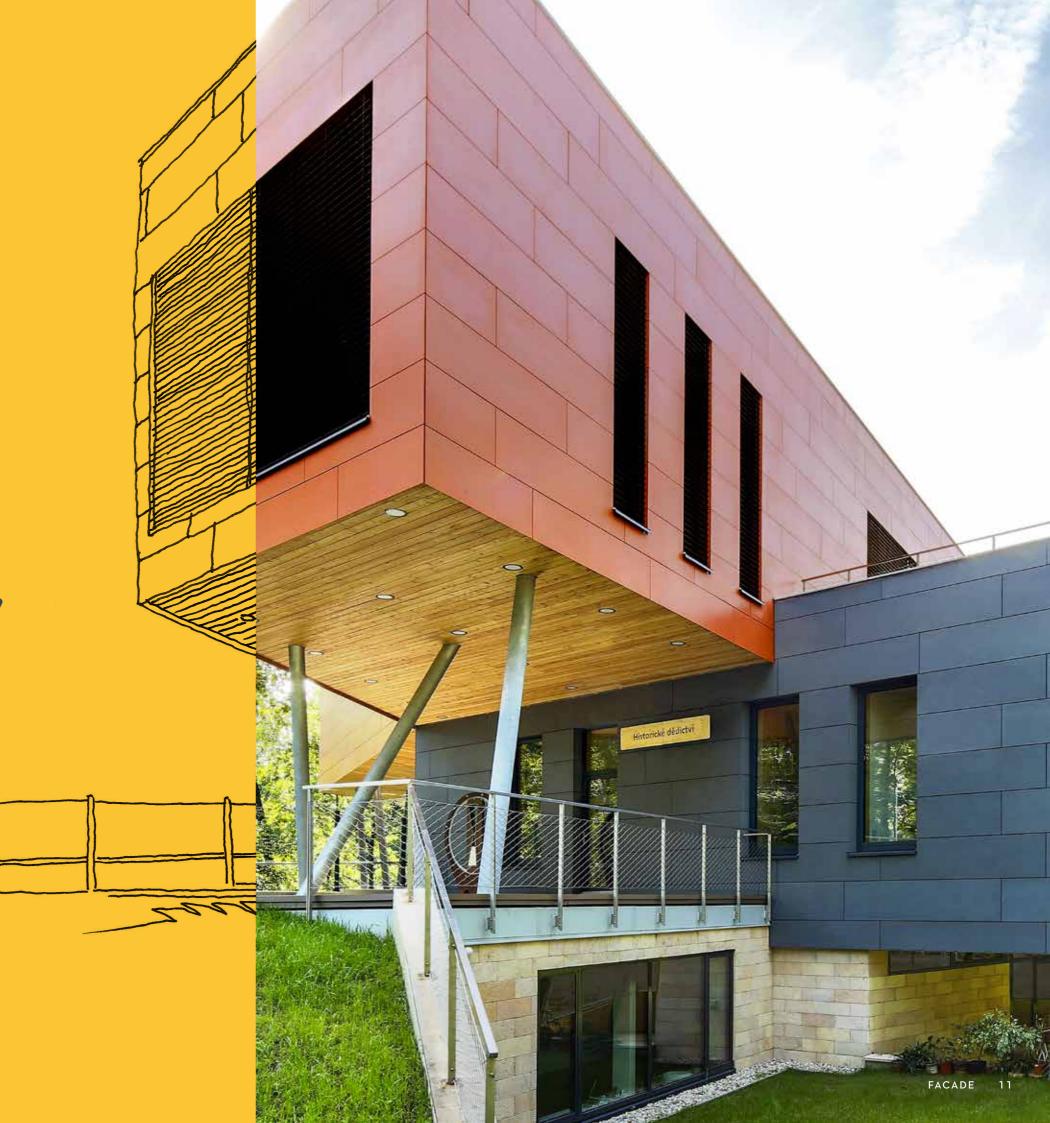

# Smooth on the outside. Tough on the inside.

Why fit in, when you can be unique?

Such is the mindset behind the Cembrit Patina Rough.

Behind its rugged and velvety outside is a steady core of high-quality fibre cement, and every board is created to be unique. Subtle variations in colour and texture add to a vibrant expression – but first and foremost they add character.

And although the Cembrit Patina Rough is a one-of-a-kind board, it is not a lone soldier. It enjoys the interplay with e.g. the Cembrit Patina Original board in buildings where it is the perfect way to highlight or enhance specific areas.