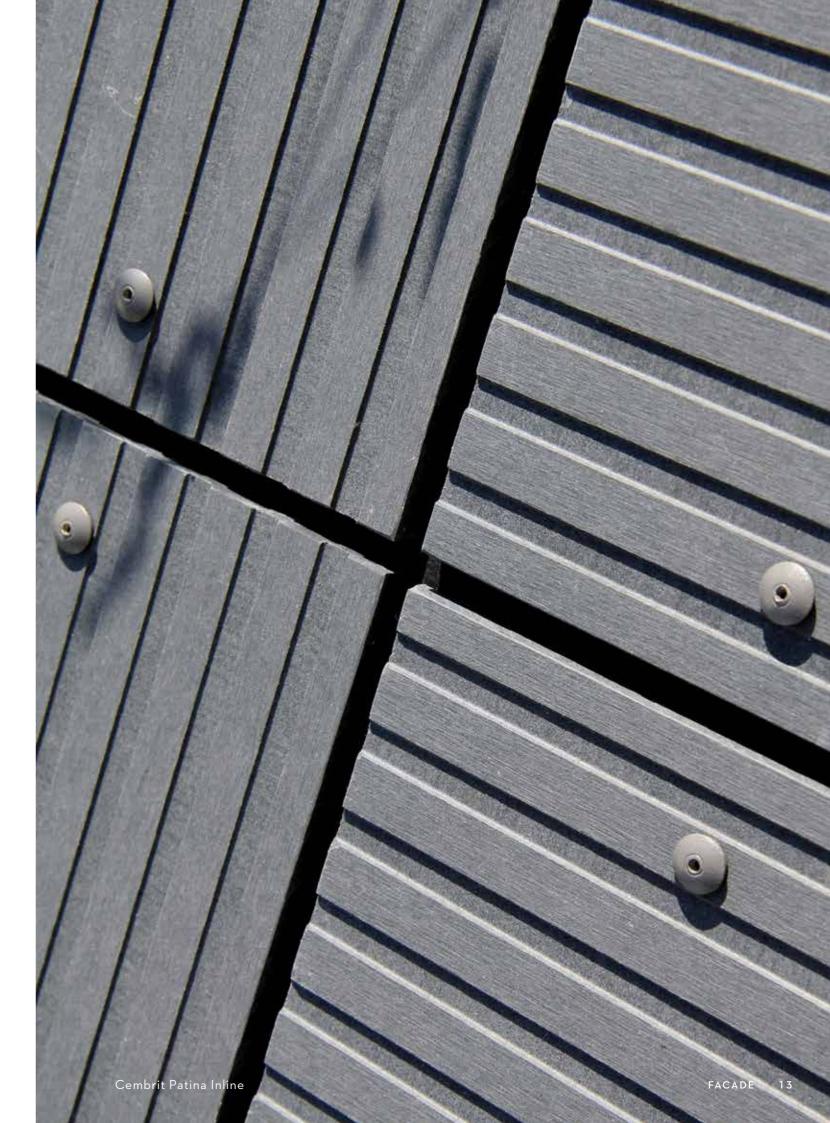

## Walking the line between shadow and light. Change can take time. But sometimes, a day is all it takes. Cembrit Patina Inline comes with all the qualities of the Patina design line: the strength and durability of the fibre cement. The beautiful patination over time and a natural expression. But the story doesn't end here. Linear-milled indentations in the board provide character and depth to the building - and add a unique playful shadow effect as daylight moves across the building. Patina Inline is the choice for those who truly believe that a building is born to be alive.